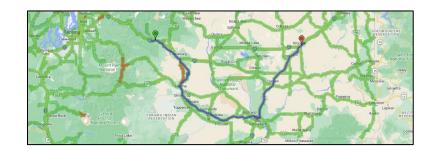

#### Default route

| Route  | From     | То       | Total  |
|--------|----------|----------|--------|
|        | Milepost | Milepost | Miles  |
| I-90   |          | 110.86   |        |
| I-82   | 0.00     | 102.53   | 102.53 |
| I-182  | 0.00     | 14.37    | 14.37  |
| US-395 | 22.72    | 96.13    | 73.41  |
| I-90   | 220.78   |          |        |