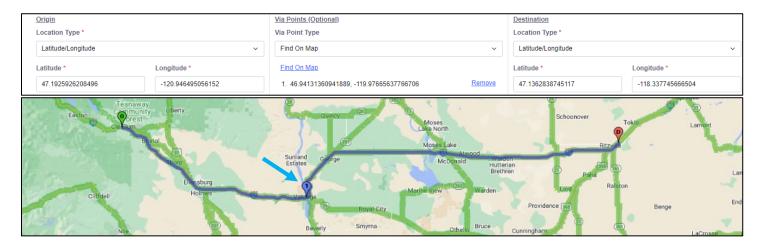

### Permit Program

The Vantage Bridge is now a lower priority in the permit program, so the system will automatically route around it. If you want to take the bridge, (you are 9' wide or less), you need to add a via point on the routing page to make the system include the bridge in your route.

YouTube via points tutorial video:

eSNOOPI PRO Modifying Routes with Via Points Tutorial Video (youtube.com)

#### I-90 Vantage Bridge using Via Points