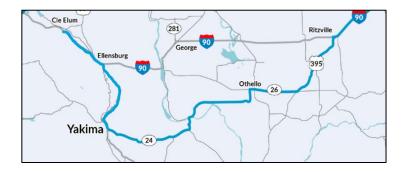

| Route  | From     | То       | Total |
|--------|----------|----------|-------|
|        | Milepost | Milepost | Miles |
| I-90   |          | 110.86   |       |
| I-82   | 0.00     | 34.77    | 34.77 |
| WA-24  | 0.00     | 79.64    | 79.64 |
| WA-26  | 40.58    | 60.95    | 20.37 |
| US-395 | 66.30    | 96.13    | 29.83 |
| I-90   | 220.78   |          |       |