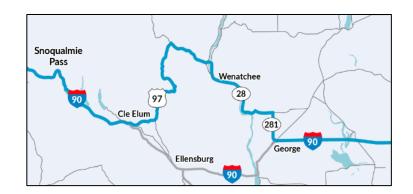

#### Alternative routes

| Route  | From     | То       | Total |
|--------|----------|----------|-------|
|        | Milepost | Milepost | Miles |
| I-90   |          | 85.86    |       |
| WA-970 | 0.00     | 10.31    | 10.31 |
| US-97  | 149.69   | 185.02   | 35.33 |
| US-2   | 104.72   | 127.83   | 23.11 |
| WA-28  | 0.00     | 29.77    | 29.77 |
| WA-281 | 10.55    | 0.00     | 10.55 |
| I-90   | 149.78   |          |       |