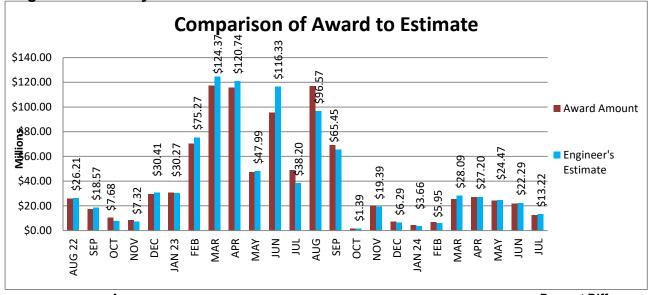

February 2022 - January 2024

|             | Average   |           |                  |                              | Percent Difference   |
|-------------|-----------|-----------|------------------|------------------------------|----------------------|
|             | Number of | Number of | Engineer's       |                              | Between Estimate and |
| Month       | Bidders   | Projects  | Estimate         | <b>Contract Award Amount</b> | Award                |
| February 22 | 4         | 6         | \$38,553,756.34  | \$45,096,910.93              | 16.97%               |
| March       | 3         | 12        | \$44,671,237.43  | \$48,547,539.87              | 8.68%                |
| April       | 3         | 12        | \$48,412,332.31  | \$56,825,918.95              | 17.38%               |
| May         | 3         | 11        | \$67,123,435.18  | \$66,779,035.87              | -0.51%               |
| June        | 3         | 21        | \$61,701,251.86  | \$73,766,195.90              | 19.55%               |
| July        | 2         | 11        | \$39,100,128.30  | \$51,012,389.52              | 30.47%               |
| August      | 4         | 5         | \$26,207,212.68  | \$25,859,593.33              | -1.33%               |
| September   | 4         | 6         | \$18,565,759.47  | \$17,153,854.00              | -7.60%               |
| October     | 5         | 2         | \$7,677,144.08   | \$10,528,721.90              | 37.14%               |
| November    | 3         | 6         | \$7,324,684.78   | \$8,291,781.75               | 13.20%               |
| December    | 4         | 11        | \$30,414,978.80  | \$29,651,361.83              | -2.51%               |
| Janary 23   | 3         | 8         | \$30,266,108.40  | \$30,848,509.96              | 1.92%                |
| February    | 6         | 11        | \$75,269,637.35  | \$70,138,448.49              | -6.82%               |
| March       | 3         | 11        | \$124,371,805.32 | \$117,384,615.04             | -5.62%               |
| April       | 3         | 11        | \$120,736,623.72 | \$115,718,663.30             | -4.16%               |
| May         | 3         | 12        | \$47,994,846.74  | \$47,368,653.66              | -1.30%               |
| *# June     | 3         | 10        | \$116,327,463.33 | \$95,531,785.20              | -17.88%              |
| July        | 3         | 14        | \$38,200,646.51  | \$49,030,982.93              | 28.35%               |
| August      | 3         | 8         | \$96,569,007.76  | \$117,084,712.75             | 21.24%               |
| September   | 3         | 5         | \$65,451,282.95  | \$69,149,363.85              | 5.65%                |
| October     | 9         | 1         | \$1,394,219.00   | \$1,432,649.00               | 2.76%                |
| November    | 4         | 3         | \$19,388,784.47  | \$20,355,533.25              | 4.99%                |
| December    | 2         | 2         | \$6,294,800.26   | \$7,186,377.00               | 14.16%               |
| January 24  | 9         | 1         | \$3,656,341.00   | \$4,236,128.00               | 15.86%               |

<sup>\*</sup>Some data not available in CCIS

<sup>\*#</sup> Data updated after CCIS updated

March 2022 - February 2024

|            | Average   |           |                  |                              | Percent Difference   |
|------------|-----------|-----------|------------------|------------------------------|----------------------|
|            | Number of | Number of | Engineer's       |                              | Between Estimate and |
| Month      | Bidders   | Projects  | Estimate         | <b>Contract Award Amount</b> | Award                |
| March 22   | 3         | 12        | \$44,671,237.43  | \$48,547,539.43              | 8.68%                |
| April      | 3         | 12        | \$48,412,332.31  | \$56,825,919.95              | 17.38%               |
| May        | 3         | 11        | \$67,123,435.18  | \$66,779,036.87              | -0.51%               |
| June       | 3         | 21        | \$61,701,252.86  | \$73,766,196.90              | 19.55%               |
| July       | 2         | 21        | \$39,100,128.30  | \$51,012,390.52              | 30.47%               |
| August     | 4         | 5         | \$26,207,213.68  | \$25,859,593.33              | -1.33%               |
| September  | 4         | 6         | \$18,565,759.47  | \$17,153,854.00              | -7.60%               |
| October    | 5         | 2         | \$7,677,144.08   | \$10,528,722.90              | 37.14%               |
| November   | 3         | 6         | \$7,324,685.78   | \$8,291,782.75               | 13.20%               |
| December   | 4         | 11        | \$30,414,978.80  | \$29,651,361.83              | -2.51%               |
| Janary 23  | 3         | 8         | \$30,266,108.40  | \$30,848,509.96              | 1.92%                |
| February   | 6         | 11        | \$75,269,637.35  | \$70,138,448.49              | -6.82%               |
| March      | 3         | 11        | \$124,371,805.32 | \$117,384,615.04             | -5.62%               |
| April      | 3         | 11        | \$120,736,623.72 | \$115,718,663.30             | -4.16%               |
| May        | 3         | 12        | \$47,994,846.74  | \$47,368,653.66              | -1.30%               |
| June       | 3         | 10        | \$116,327,463.33 | \$95,531,785.20              | -17.88%              |
| July       | 3         | 14        | \$38,200,646.51  | \$49,030,982.93              | 28.35%               |
| August     | 3         | 8         | \$96,569,007.76  | \$117,084,712.75             | 21.24%               |
| September  | 3         | 5         | \$65,451,282.95  | \$69,149,363.85              | 5.65%                |
| October    | 9         | 1         | \$1,394,219.00   | \$1,432,649.00               | 2.76%                |
| November   | 4         | 3         | \$19,388,784.47  | \$20,355,533.25              | 4.99%                |
| December   | 2         | 2         | \$6,294,800.26   | \$7,186,377.00               | 14.16%               |
| January 24 | 9         | 1         | \$3,656,341.00   | \$4,236,128.00               | 15.86%               |
| February   | 3         | 2         | \$5,950,174.83   | \$6,870,071.96               | 15.46%               |