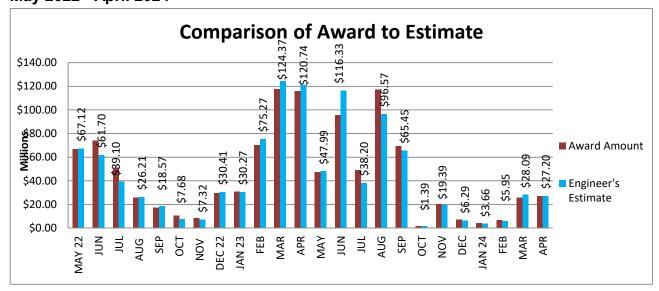

February 2022 - January 2024

|             | Average   |           |                  |                              | Percent Difference   |
|-------------|-----------|-----------|------------------|------------------------------|----------------------|
|             | Number of | Number of | Engineer's       |                              | Between Estimate and |
| Month       | Bidders   | Projects  | Estimate         | <b>Contract Award Amount</b> | Award                |
| February 22 | 4         | 6         | \$38,553,756.34  | \$45,096,910.93              | 16.97%               |
| March       | 3         | 12        | \$44,671,237.43  | \$48,547,539.87              | 8.68%                |
| April       | 3         | 12        | \$48,412,332.31  | \$56,825,918.95              | 17.38%               |
| May         | 3         | 11        | \$67,123,435.18  | \$66,779,035.87              | -0.51%               |
| June        | 3         | 21        | \$61,701,251.86  | \$73,766,195.90              | 19.55%               |
| July        | 2         | 11        | \$39,100,128.30  | \$51,012,389.52              | 30.47%               |
| August      | 4         | 5         | \$26,207,212.68  | \$25,859,593.33              | -1.33%               |
| September   | 4         | 6         | \$18,565,759.47  | \$17,153,854.00              | -7.60%               |
| October     | 5         | 2         | \$7,677,144.08   | \$10,528,721.90              | 37.14%               |
| November    | 3         | 6         | \$7,324,684.78   | \$8,291,781.75               | 13.20%               |
| December    | 4         | 11        | \$30,414,978.80  | \$29,651,361.83              | -2.51%               |
| Janary 23   | 3         | 8         | \$30,266,108.40  | \$30,848,509.96              | 1.92%                |
| February    | 6         | 11        | \$75,269,637.35  | \$70,138,448.49              | -6.82%               |
| March       | 3         | 11        | \$124,371,805.32 | \$117,384,615.04             | -5.62%               |
| April       | 3         | 11        | \$120,736,623.72 | \$115,718,663.30             | -4.16%               |
| May         | 3         | 12        | \$47,994,846.74  | \$47,368,653.66              | -1.30%               |
| *# June     | 3         | 10        | \$116,327,463.33 | \$95,531,785.20              | -17.88%              |
| July        | 3         | 14        | \$38,200,646.51  | \$49,030,982.93              | 28.35%               |
| August      | 3         | 8         | \$96,569,007.76  | \$117,084,712.75             | 21.24%               |
| September   | 3         | 5         | \$65,451,282.95  | \$69,149,363.85              | 5.65%                |
| October     | 9         | 1         | \$1,394,219.00   | \$1,432,649.00               | 2.76%                |
| November    | 4         | 3         | \$19,388,784.47  | \$20,355,533.25              | 4.99%                |
| December    | 2         | 2         | \$6,294,800.26   | \$7,186,377.00               | 14.16%               |
| January 24  | 9         | 1         | \$3,656,341.00   | \$4,236,128.00               | 15.86%               |