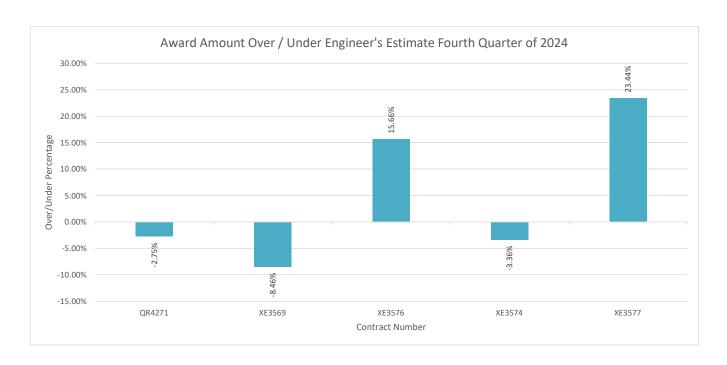

#### **Projects Awarded the Fourth Quarter of 2024**

| Contract |                                                  | Number of | Engineer's   | <b>Contract Award</b> | Over / Under |
|----------|--------------------------------------------------|-----------|--------------|-----------------------|--------------|
| Number   | Title Award Date                                 | Bidders   | Estimate     | Amount                | Percent      |
| QR4271   | Moses Lake - RRFB Retrofit to Mast 10/31/2024    | 3         | \$382,537.77 | \$372,000.00          | -2.75%       |
| XE3569   | Pedestrian Signal - Prairie High Scho 10/31/2024 | 3         | \$411,767.00 | \$577,000.00          | -8.46%       |
| XE3576   | Bagley Creek Bridge - Bridge Scour 11/26/2024    | 2         | \$553,188.00 | \$639,827.00          | 15.66%       |
| XE3574   | Eastern Region 2025 Bridge Repair 12/23/2024     | 8         | \$2,015,596  | \$1,947,935           | -3.36%       |
| XE3577   | Kingston Ferry Terminal Trestle Seism 2/26/2024  | 4         | \$11,308,184 | \$13,958,456          | 23.44%       |

<sup>\*</sup>Awarded but not shown on Projects Awarded graph
Note: Does not include Design Build, Emergency Contracts, On-Call, Single Source or Region Level Small Works Projects