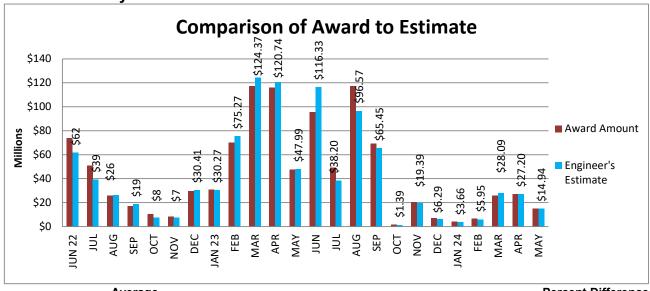

<sup>\*</sup>Some data not available in CCIS

<sup>\*#</sup> Data updated after CCIS updated

March 2022 - February 2024

|            | Average   |           |                  |                              | Percent Difference   |
|------------|-----------|-----------|------------------|------------------------------|----------------------|
|            | Number of | Number of | Engineer's       |                              | Between Estimate and |
| Month      | Bidders   | Projects  | Estimate         | <b>Contract Award Amount</b> | Award                |
| March 22   | 3         | 12        | \$44,671,237.43  | \$48,547,539.43              | 8.68%                |
| April      | 3         | 12        | \$48,412,332.31  | \$56,825,919.95              | 17.38%               |
| May        | 3         | 11        | \$67,123,435.18  | \$66,779,036.87              | -0.51%               |
| June       | 3         | 21        | \$61,701,252.86  | \$73,766,196.90              | 19.55%               |
| July       | 2         | 21        | \$39,100,128.30  | \$51,012,390.52              | 30.47%               |
| August     | 4         | 5         | \$26,207,213.68  | \$25,859,593.33              | -1.33%               |
| September  | 4         | 6         | \$18,565,759.47  | \$17,153,854.00              | -7.60%               |
| October    | 5         | 2         | \$7,677,144.08   | \$10,528,722.90              | 37.14%               |
| November   | 3         | 6         | \$7,324,685.78   | \$8,291,782.75               | 13.20%               |
| December   | 4         | 11        | \$30,414,978.80  | \$29,651,361.83              | -2.51%               |
| Janary 23  | 3         | 8         | \$30,266,108.40  | \$30,848,509.96              | 1.92%                |
| February   | 6         | 11        | \$75,269,637.35  | \$70,138,448.49              | -6.82%               |
| March      | 3         | 11        | \$124,371,805.32 | \$117,384,615.04             | -5.62%               |
| April      | 3         | 11        | \$120,736,623.72 | \$115,718,663.30             | -4.16%               |
| May        | 3         | 12        | \$47,994,846.74  | \$47,368,653.66              | -1.30%               |
| June       | 3         | 10        | \$116,327,463.33 | \$95,531,785.20              | -17.88%              |
| July       | 3         | 14        | \$38,200,646.51  | \$49,030,982.93              | 28.35%               |
| August     | 3         | 8         | \$96,569,007.76  | \$117,084,712.75             | 21.24%               |
| September  | 3         | 5         | \$65,451,282.95  | \$69,149,363.85              | 5.65%                |
| October    | 9         | 1         | \$1,394,219.00   | \$1,432,649.00               | 2.76%                |
| November   | 4         | 3         | \$19,388,784.47  | \$20,355,533.25              | 4.99%                |
| December   | 2         | 2         | \$6,294,800.26   | \$7,186,377.00               | 14.16%               |
| January 24 | 9         | 1         | \$3,656,341.00   | \$4,236,128.00               | 15.86%               |
| February   | 3         | 2         | \$5,950,174.83   | \$6,870,071.96               | 15.46%               |