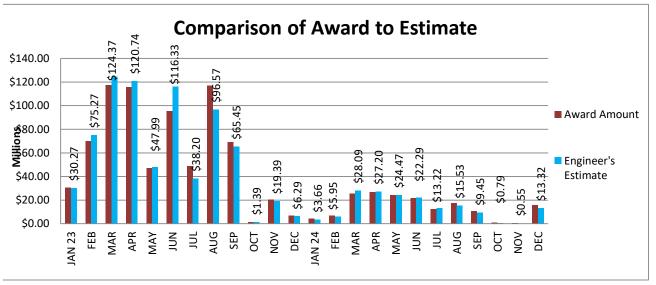

January 2023 - December 2024

|             | Average   |           |                  |                       | Percent Difference   |
|-------------|-----------|-----------|------------------|-----------------------|----------------------|
|             | Number of | Number of | Engineer's       |                       | Between Estimate and |
| Month       | Bidders   | Projects  | Estimate         | Contract Award Amount | Award                |
| Janary 23   | 3         | 8         | \$30,266,108.40  | \$30,848,509.96       | 1.92%                |
| February    | 6         | 11        | \$75,269,637.35  | \$70,138,448.49       | -6.82%               |
| March       | 3         | 11        | \$124,371,805.32 | \$117,384,615.04      | -5.62%               |
| April       | 3         | 11        | \$120,736,623.72 | \$115,718,663.30      | -4.16%               |
| May         | 3         | 12        | \$47,994,846.74  | \$47,368,653.66       | -1.30%               |
| *# June     | 3         | 10        | \$116,327,463.33 | \$95,531,785.20       | -17.88%              |
| July        | 3         | 14        | \$38,200,646.51  | \$49,030,982.93       | 28.35%               |
| August      | 3         | 8         | \$96,569,007.76  | \$117,084,712.75      | 21.24%               |
| September   | 3         | 5         | \$65,451,282.95  | \$69,149,363.85       | 5.65%                |
| October     | 9         | 1         | \$1,394,219.00   | \$1,432,649.00        | 2.76%                |
| November    | 4         | 3         | \$19,388,784.47  | \$20,355,533.25       | 4.99%                |
| December    | 2         | 2         | \$6,294,800.26   | \$7,186,377.00        | 14.16%               |
| January 24  | 9         | 1         | \$3,656,341.00   | \$4,236,128.00        | 15.86%               |
| February    | 3         | 2         | \$5,950,174.83   | \$6,870,071.96        | 15.46%               |
| March       | 4         | 8         | \$28,087,077.71  | \$25,683,962.45       | -8.56%               |
| April       | 2         | 6         | \$27,197,306.80  | \$26,996,774.27       | -0.74%               |
| *# May      | 2         | 6         | \$24,470,372.53  | \$24,158,868.51       | -1.27%               |
| June        | 3         | 8         | \$22,287,070.00  | \$21,790,245.32       | -2.23%               |
| July        | 3         | 6         | \$13,215,169.04  | \$12,569,565.55       | -4.89%               |
| August      | 5         | 3         | \$15,527,294.83  | \$17,581,484.55       | 13.23%               |
| *#September | 3         | 3         | \$9,451,546.90   | \$10,817,708.76       | 14.45%               |
| *October    | 3         | 2         | \$794,304.77     | \$949,000.00          | 19.48%               |
| *November   | 2         | 1         | \$553,188.00     | \$639,827.00          | 15.66%               |
| *December   | 6         | 2         | \$13,323,779.50  | \$15,906,391.33       | 19.38%               |

<sup>\*</sup>Some data not available in CCIS

Note: Does not include Design Build, Emergency Contracts, On-Call, Single Source or Region Level Small Works Projects

<sup>\*#</sup> Data updated after CCIS updated