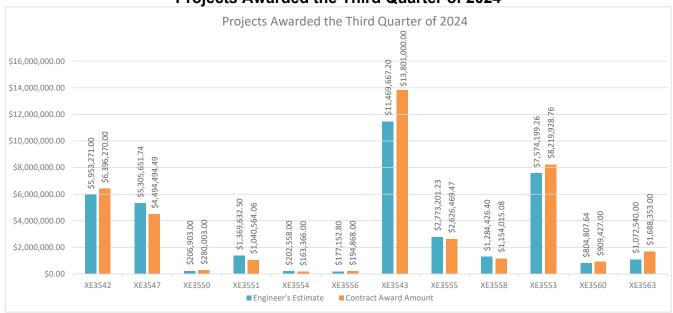

#### **Projects Awarded the Third Quarter of 2024**

| Contract<br>Number | Title                                      | Award Date | Number of<br>Bidders | Engineer's<br>Estimate | Contract Award<br>Amount | Over / Under<br>Percent |
|--------------------|--------------------------------------------|------------|----------------------|------------------------|--------------------------|-------------------------|
|                    |                                            |            |                      |                        |                          |                         |
| XE3547             | Us195, Cornwall Rd To Cheney-spokane Rd    | 7/1/2024   | 2                    | \$5,305,651.74         | \$4,494,494.49           | -15.29%                 |
|                    |                                            |            |                      |                        |                          |                         |
| XE3551             | I-5, 54th Ave To N Of 20th St E Hma Replac | 7/11/2024  | 3                    | \$1,369,632.50         | \$1,040,564.06           | -24.03%                 |
|                    | •                                          |            |                      |                        |                          |                         |
| XE3556             | Sr 532, Secret Creek Adaptive Managemen    | 7/23/2024  | 1                    | \$177,152.80           | \$194,868.00             | 10.00%                  |
|                    |                                            |            |                      |                        |                          |                         |
| XE3555             | Sr 161, Unnamed Trib To South Creek Rem    | 8/7/2024   | 8                    | \$2,773,201.23         | \$2,626,469.47           | -5.29%                  |
|                    |                                            |            |                      |                        |                          |                         |
| XE3553             | Sr 99, Sr 516 To S 200th St Paving & Ada C | 9/18/2024  | 4                    | \$7,574,199.26         | \$8,219,928.76           | 8.53%                   |
|                    |                                            |            |                      |                        |                          |                         |
| XE3563             | I-90, Schrag Wb - Well Nitrate Remediati - | 9/13/2024  | 4                    | \$1,072,540.00         | \$1,688,353.00           | 57.42%                  |

\*Awarded but not shown on Projects Awarded graph

November 2022 - October 2024

|             | Average   |           |                  |                       | Percent Difference   |
|-------------|-----------|-----------|------------------|-----------------------|----------------------|
|             | Number of | Number of | Engineer's       |                       | Between Estimate and |
| Month       | Bidders   | Projects  | Estimate         | Contract Award Amount | Award                |
| November 22 | 3         | 6         | \$7,324,685.00   | \$8,291,782.00        | 13.20%               |
| *# December | 4         | 11        | \$30,414,978.80  | \$29,651,361.83       | -2.51%               |
| Janary 23   | 3         | 8         | \$30,266,108.40  | \$30,848,509.96       | 1.92%                |
| February    | 6         | 11        | \$75,269,637.35  | \$70,138,448.49       | -6.82%               |
| March       | 3         | 11        | \$124,371,805.32 | \$117,384,615.04      | -5.62%               |
| April       | 3         | 11        | \$120,736,623.72 | \$115,718,663.30      | -4.16%               |
| May         | 3         | 12        | \$47,994,846.74  | \$47,368,653.66       | -1.30%               |
| *# June     | 3         | 10        | \$116,327,463.33 | \$95,531,785.20       | -17.88%              |
| July        | 3         | 14        | \$38,200,646.51  | \$49,030,982.93       | 28.35%               |
| August      | 3         | 8         | \$96,569,007.76  | \$117,084,712.75      | 21.24%               |
| September   | 3         | 5         | \$65,451,282.95  | \$69,149,363.85       | 5.65%                |
| October     | 9         | 1         | \$1,394,219.00   | \$1,432,649.00        | 2.76%                |
| November    | 4         | 3         | \$19,388,784.47  | \$20,355,533.25       | 4.99%                |
| December    | 2         | 2         | \$6,294,800.26   | \$7,186,377.00        | 14.16%               |
| January 24  | 9         | 1         | \$3,656,341.00   | \$4,236,128.00        | 15.86%               |
| February    | 3         | 2         | \$5,950,174.83   | \$6,870,071.96        | 15.46%               |
| March       | 4         | 8         | \$28,087,077.71  | \$25,683,962.45       | -8.56%               |
| April       | 2         | 6         | \$27,197,306.80  | \$26,996,774.27       | -0.74%               |
| *# May      | 2         | 6         | \$24,470,372.53  | \$24,158,868.51       | -1.27%               |
| June        | 3         | 8         | \$22,287,070.00  | \$21,790,245.32       | -2.23%               |
| July        | 3         | 6         | \$13,215,169.04  | \$12,569,565.55       | -4.89%               |
| August      | 5         | 3         | \$15,527,294.83  | \$17,581,484.55       | 13.23%               |
| *#September | 3         | 3         | \$9,451,546.90   | \$10,817,708.76       | 14.45%               |
| *October    | 3         | 2         | \$794,304.77     | \$949,000.00          | 19.48%               |