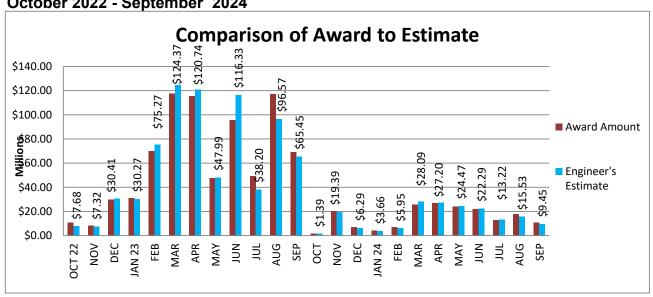

<sup>\*</sup>Some data not available in CCIS

<sup>\*#</sup> Data updated after CCIS updated

October 2022 - September 2024

|             | Average   |           |                  |                       | Percent Difference   |
|-------------|-----------|-----------|------------------|-----------------------|----------------------|
|             | Number of | Number of | Engineer's       |                       | Between Estimate and |
| Month       | Bidders   | Projects  | Estimate         | Contract Award Amount | Award                |
| October 22  | 5         | 2         | \$7,677,144.00   | \$10,528,722.00       | 37.14%               |
| November    | 3         | 6         | \$7,324,685.00   | \$8,291,782.00        | 13.20%               |
| *# December | 4         | 11        | \$30,414,978.80  | \$29,651,361.83       | -2.51%               |
| Janary 23   | 3         | 8         | \$30,266,108.40  | \$30,848,509.96       | 1.92%                |
| February    | 6         | 11        | \$75,269,637.35  | \$70,138,448.49       | -6.82%               |
| March       | 3         | 11        | \$124,371,805.32 | \$117,384,615.04      | -5.62%               |
| April       | 3         | 11        | \$120,736,623.72 | \$115,718,663.30      | -4.16%               |
| May         | 3         | 12        | \$47,994,846.74  | \$47,368,653.66       | -1.30%               |
| *# June     | 3         | 10        | \$116,327,463.33 | \$95,531,785.20       | -17.88%              |
| July        | 3         | 14        | \$38,200,646.51  | \$49,030,982.93       | 28.35%               |
| August      | 3         | 8         | \$96,569,007.76  | \$117,084,712.75      | 21.24%               |
| September   | 3         | 5         | \$65,451,282.95  | \$69,149,363.85       | 5.65%                |
| October     | 9         | 1         | \$1,394,219.00   | \$1,432,649.00        | 2.76%                |
| November    | 4         | 3         | \$19,388,784.47  | \$20,355,533.25       | 4.99%                |
| December    | 2         | 2         | \$6,294,800.26   | \$7,186,377.00        | 14.16%               |
| January 24  | 9         | 1         | \$3,656,341.00   | \$4,236,128.00        | 15.86%               |
| February    | 3         | 2         | \$5,950,174.83   | \$6,870,071.96        | 15.46%               |
| March       | 4         | 8         | \$28,087,077.71  | \$25,683,962.45       | -8.56%               |
| April       | 2         | 6         | \$27,197,306.80  | \$26,996,774.27       | -0.74%               |
| *# May      | 2         | 6         | \$24,470,372.53  | \$24,158,868.51       | -1.27%               |
| June        | 3         | 8         | \$22,287,070.00  | \$21,790,245.32       | -2.23%               |
| July        | 3         | 6         | \$13,215,169.04  | \$12,569,565.55       | -4.89%               |
| August      | 5         | 3         | \$15,527,294.83  | \$17,581,484.55       | 13.23%               |
| *#September | 3         | 3         | \$9,451,546.90   | \$10,817,708.76       | 14.45%               |

<sup>\*</sup>Some data not available in CCIS

<sup>\*#</sup> Data updated after CCIS updated