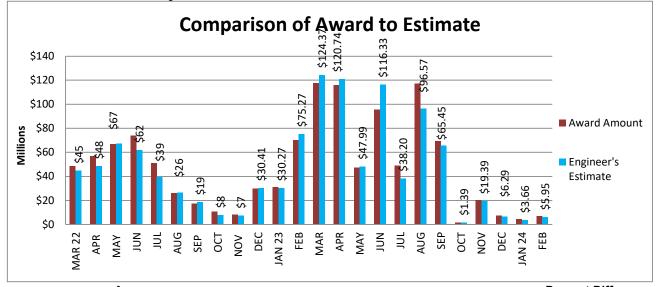

<sup>\*</sup>Some data not available in CCIS

<sup>\*#</sup> Data updated after CCIS updated

April 2022 - March 2024

|            | Average   |           |                  |                              | Percent Difference   |
|------------|-----------|-----------|------------------|------------------------------|----------------------|
|            | Number of | Number of | Engineer's       |                              | Between Estimate and |
| Month      | Bidders   | Projects  | Estimate         | <b>Contract Award Amount</b> | Award                |
| April 22   | 3         | 12        | \$48,412,332.31  | \$56,825,918.95              | 17.38%               |
| May        | 3         | 11        | \$67,123,435.18  | \$66,779,035.87              | -0.51%               |
| June       | 3         | 21        | \$61,701,251.86  | \$73,766,195.90              | 19.55%               |
| July       | 2         | 11        | \$39,100,128.30  | \$51,012,389.52              | 30.47%               |
| August     | 4         | 5         | \$26,207,212.68  | \$25,859,593.33              | -1.33%               |
| September  | 4         | 6         | \$18,565,759.47  | \$17,153,854.00              | -7.60%               |
| October    | 5         | 2         | \$7,677,144.08   | \$10,528,721.90              | 37.14%               |
| November   | 3         | 6         | \$7,324,684.78   | \$8,291,781.75               | 13.20%               |
| December   | 4         | 11        | \$30,414,978.80  | \$29,651,361.83              | -2.51%               |
| Janary 23  | 3         | 8         | \$30,266,108.40  | \$30,848,509.96              | 1.92%                |
| February   | 6         | 11        | \$75,269,637.35  | \$70,138,448.49              | -6.82%               |
| March      | 3         | 11        | \$124,371,805.32 | \$117,384,615.04             | -5.62%               |
| April      | 3         | 11        | \$120,736,623.72 | \$115,718,663.30             | -4.16%               |
| May        | 3         | 12        | \$47,994,846.74  | \$47,368,653.66              | -1.30%               |
| *# June    | 3         | 10        | \$116,327,463.33 | \$95,531,785.20              | -17.88%              |
| July       | 3         | 14        | \$38,200,646.51  | \$49,030,982.93              | 28.35%               |
| August     | 3         | 8         | \$96,569,007.76  | \$117,084,712.75             | 21.24%               |
| September  | 3         | 5         | \$65,451,282.95  | \$69,149,363.85              | 5.65%                |
| October    | 9         | 1         | \$1,394,219.00   | \$1,432,649.00               | 2.76%                |
| November   | 4         | 3         | \$19,388,784.47  | \$20,355,533.25              | 4.99%                |
| December   | 2         | 2         | \$6,294,800.26   | \$7,186,377.00               | 14.16%               |
| January 24 | 9         | 1         | \$3,656,341.00   | \$4,236,128.00               | 15.86%               |
| February   | 3         | 2         | \$5,950,174.83   | \$6,870,071.96               | 15.46%               |
| March      | 4         | 8         | \$28,087,077.71  | \$25,683,962.45              | -8.56%               |

<sup>\*</sup>Some data not available in CCIS

<sup>\*#</sup> Data updated after CCIS updated