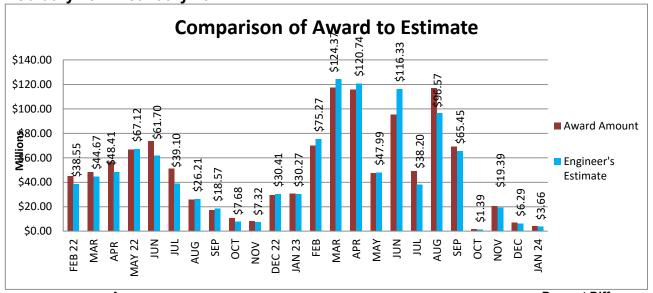

February 2022 - January 2024

|             | Average   |           |                  |                              | Percent Difference   |
|-------------|-----------|-----------|------------------|------------------------------|----------------------|
|             | Number of | Number of | Engineer's       |                              | Between Estimate and |
| Month       | Bidders   | Projects  | Estimate         | <b>Contract Award Amount</b> | Award                |
| February 22 | 4         | 6         | \$38,553,756.34  | \$45,096,910.93              | 16.97%               |
| March       | 3         | 12        | \$44,671,237.43  | \$48,547,539.87              | 8.68%                |
| April       | 3         | 12        | \$48,412,332.31  | \$56,825,918.95              | 17.38%               |
| May         | 3         | 11        | \$67,123,435.18  | \$66,779,035.87              | -0.51%               |
| June        | 3         | 21        | \$61,701,251.86  | \$73,766,195.90              | 19.55%               |
| July        | 2         | 11        | \$39,100,128.30  | \$51,012,389.52              | 30.47%               |
| August      | 4         | 5         | \$26,207,212.68  | \$25,859,593.33              | -1.33%               |
| September   | 4         | 6         | \$18,565,759.47  | \$17,153,854.00              | -7.60%               |
| October     | 5         | 2         | \$7,677,144.08   | \$10,528,721.90              | 37.14%               |
| November    | 3         | 6         | \$7,324,684.78   | \$8,291,781.75               | 13.20%               |
| December    | 4         | 11        | \$30,414,978.80  | \$29,651,361.83              | -2.51%               |
| Janary 23   | 3         | 8         | \$30,266,108.40  | \$30,848,509.96              | 1.92%                |
| February    | 6         | 11        | \$75,269,637.35  | \$70,138,448.49              | -6.82%               |
| March       | 3         | 11        | \$124,371,805.32 | \$117,384,615.04             | -5.62%               |
| April       | 3         | 11        | \$120,736,623.72 | \$115,718,663.30             | -4.16%               |
| May         | 3         | 12        | \$47,994,846.74  | \$47,368,653.66              | -1.30%               |
| *# June     | 3         | 10        | \$116,327,463.33 | \$95,531,785.20              | -17.88%              |
| July        | 3         | 14        | \$38,200,646.51  | \$49,030,982.93              | 28.35%               |
| August      | 3         | 8         | \$96,569,007.76  | \$117,084,712.75             | 21.24%               |
| September   | 3         | 5         | \$65,451,282.95  | \$69,149,363.85              | 5.65%                |
| October     | 9         | 1         | \$1,394,219.00   | \$1,432,649.00               | 2.76%                |
| November    | 4         | 3         | \$19,388,784.47  | \$20,355,533.25              | 4.99%                |
| December    | 2         | 2         | \$6,294,800.26   | \$7,186,377.00               | 14.16%               |
| January 24  | 9         | 1         | \$3,656,341.00   | \$4,236,128.00               | 15.86%               |

<sup>\*</sup>Some data not available in CCIS

<sup>\*#</sup> Data updated after CCIS updated

March 2022 - February 2024

|            | Average   |           |                  |                              | Percent Difference   |
|------------|-----------|-----------|------------------|------------------------------|----------------------|
|            | Number of | Number of | Engineer's       |                              | Between Estimate and |
| Month      | Bidders   | Projects  | Estimate         | <b>Contract Award Amount</b> | Award                |
| March 22   | 3         | 12        | \$44,671,237.43  | \$48,547,539.43              | 8.68%                |
| April      | 3         | 12        | \$48,412,332.31  | \$56,825,919.95              | 17.38%               |
| May        | 3         | 11        | \$67,123,435.18  | \$66,779,036.87              | -0.51%               |
| June       | 3         | 21        | \$61,701,252.86  | \$73,766,196.90              | 19.55%               |
| July       | 2         | 21        | \$39,100,128.30  | \$51,012,390.52              | 30.47%               |
| August     | 4         | 5         | \$26,207,213.68  | \$25,859,593.33              | -1.33%               |
| September  | 4         | 6         | \$18,565,759.47  | \$17,153,854.00              | -7.60%               |
| October    | 5         | 2         | \$7,677,144.08   | \$10,528,722.90              | 37.14%               |
| November   | 3         | 6         | \$7,324,685.78   | \$8,291,782.75               | 13.20%               |
| December   | 4         | 11        | \$30,414,978.80  | \$29,651,361.83              | -2.51%               |
| Janary 23  | 3         | 8         | \$30,266,108.40  | \$30,848,509.96              | 1.92%                |
| February   | 6         | 11        | \$75,269,637.35  | \$70,138,448.49              | -6.82%               |
| March      | 3         | 11        | \$124,371,805.32 | \$117,384,615.04             | -5.62%               |
| April      | 3         | 11        | \$120,736,623.72 | \$115,718,663.30             | -4.16%               |
| May        | 3         | 12        | \$47,994,846.74  | \$47,368,653.66              | -1.30%               |
| June       | 3         | 10        | \$116,327,463.33 | \$95,531,785.20              | -17.88%              |
| July       | 3         | 14        | \$38,200,646.51  | \$49,030,982.93              | 28.35%               |
| August     | 3         | 8         | \$96,569,007.76  | \$117,084,712.75             | 21.24%               |
| September  | 3         | 5         | \$65,451,282.95  | \$69,149,363.85              | 5.65%                |
| October    | 9         | 1         | \$1,394,219.00   | \$1,432,649.00               | 2.76%                |
| November   | 4         | 3         | \$19,388,784.47  | \$20,355,533.25              | 4.99%                |
| December   | 2         | 2         | \$6,294,800.26   | \$7,186,377.00               | 14.16%               |
| January 24 | 9         | 1         | \$3,656,341.00   | \$4,236,128.00               | 15.86%               |
| February   | 3         | 2         | \$5,950,174.83   | \$6,870,071.96               | 15.46%               |