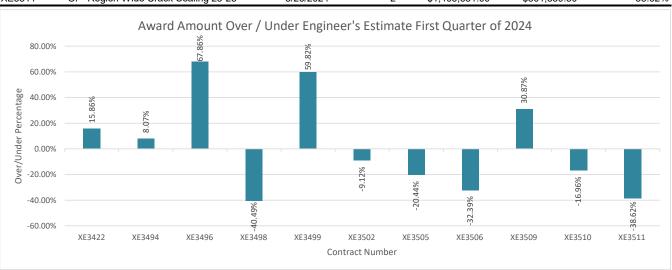

#### **Projects Awarded the First Quarter of 2024**

| Contract<br>Number | Title                                       | Award Date  | Number of<br>Bidders | Engineer's<br>Estimate | Contract Award<br>Amount | Over / Under<br>Percent |
|--------------------|---------------------------------------------|-------------|----------------------|------------------------|--------------------------|-------------------------|
| XE3422             | Sr 202, Sammamish Creek Fish Passage        | 1/23/2024   | 9                    | \$3,656,341.00         | \$4,236,128.00           | 15.86%                  |
| XE3496             | Sr 20, Coupeville Ferry Terminal Agent's Of | 2/14/2024   | 1                    | \$735,623.90           | \$1,234,840.11           | 67.86%                  |
| XE3499             | I-5, Sb Edgar St To E Gwinn Pl Noise Wall   | 3/7/2024    | 6                    | \$3,294,343.00         | \$5,265,000.00           | 59.82%                  |
| XE3505             | I-5 Et Al., Northwest Region Ramps Hma Pa   | a 3/21/2024 | 4                    | \$4,128,431.00         | \$3,284,579.00           | -20.44%                 |
| XE3509             | Sr 203, High Rock Rd & 203rd St Se Interse  | 3/21/2024   | 3                    | \$1,296,417.43         | \$1,696,589.65           | 30.87%                  |
| XE3511             | Or - Region Wide Crack Sealing 23-25        | 3/26/2024   | 2                    | \$1,403,381.00         | \$861,359.50             | -38.62%                 |