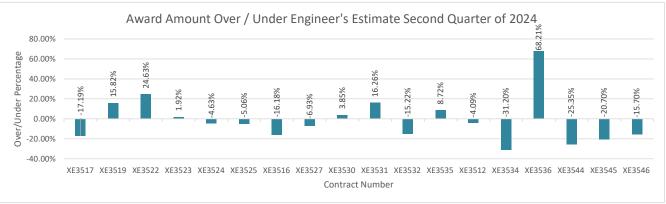

#### **Projects Awarded the Second Quarter of 2024**

| Contract |                                              |            | Number of | Engineer's     | <b>Contract Award</b> | Over / Under |
|----------|----------------------------------------------|------------|-----------|----------------|-----------------------|--------------|
| Number   | Title                                        | Award Date | Bidders   | Estimate       | Amount                | Percent      |
| XE3517   | Sr 26 Et Al, Ncr Seal 2024                   | 4/4/2024   | 2         | \$6,140,731.13 | \$5,085,000.00        | -17.19%      |
| XE3519   | 2024 Eastern Region, Chip Seal               | 4/11/2024  | 3         | \$7,419,531.90 | \$8,593,000.00        | 15.82%       |
| XE3522   | Sr160, Southworth Ferry Terminal Timber D    | 4/9/2024   | 1         | \$328,854.00   | \$409,854.00          | 24.63%       |
| XE3523   | Us 395, Nsc Spokane River To Columbia P      | 4/17/2024  | 2         | \$3,458,504.10 | \$3,525,000.00        | 1.92%        |
| XE3524   | Sr 6 And Sr 508, Lewis County Chip Seal      | 4/19/2024  | 3         | \$7,611,477.98 | \$7,258,926.27        | -4.63%       |
| XE3525   | 2024 Cw Branch, Sr 904 Betz Rd Crossing      | 4/24/2024  | 2         | \$2,238,207.69 | \$2,124,994.00        | -5.06%       |
| XE3516   | Sr 520, Floating Bridge & Approaches Bridg   | 5/6/2024   | 2         | \$4,938,098.00 | \$4,137,209.00        | -16.18%      |
| XE3527   | NE Rock Creek Rd Intersection Improveme      | 5/29/2024  | 1         | \$1,643,067.24 | \$1,529,251.00        | -6.93%       |
| XE3530   | Sr 24 Et Al, Scr 2024 Region Wide Chip Se    | 5/20/2024  | 3         | \$3,821,583.25 | \$3,968,734.30        | 3.85%        |
| XE3531   | 2024 OR Region Wide Cip Seal                 | 5/20/2024  | 2         | \$4,541,073.80 | \$5,279,476.50        | 16.26%       |
| XE3532   | I-5, Slater Road Interchange Roundabout      | 5/31/2024  | 4         | \$4,658,327.24 | \$3,949,197.71        | -15.22%      |
| XE3535   | Sr 20, S Fork Mill Creek Rd To Tiger Paving  | 5/17/2024  | <u>2</u>  | \$4,870,223.00 | \$5,295,000.00        | 8.72%        |
| XE3512   | Sr 302, Victor Creek Remove Fish Barrier     | 6/13/2024  | 3         | \$4,973,544.50 | \$4,770,310.00        | -4.09%       |
| XE3534   | Wsf, Maritime Security Infrastructure Preser | 6/3/2024   | 2         | \$337,197.00   | \$232,000.32          | -31.20%      |
| XE3536   | Sr 7, Pacific Highway Crossing And Signaliz  | 6/14/2024  | 2         | \$3,506,313.00 | \$5,898,000.00        | 68.21%       |
| XE3544   | I-5, Sb I-205 To Ridgefield Interchange Rep  | 6/14/2024  | 5         | \$1,870,682.60 | \$1,396,422.00        | -25.35%      |
| XE3545   | Us 395, Hatch Rd To Hamilton Rd Paving       | 6/26/2024  | 2         | \$5,691,982.80 | \$4,513,513.00        | -20.70%      |
| XE3546   | Us 2, Spokane Co Line To Sr 211 Paving       | 6/17/2024  | 2         | \$5,907,350.10 | \$4,980,000.00        | -15.70%      |