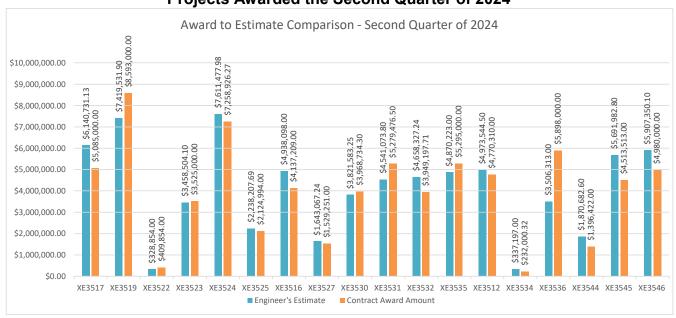

#### **Projects Awarded the Second Quarter of 2024**

| Contract |                                              |            | Number of | Engineer's     | <b>Contract Award</b> | Over / Under |
|----------|----------------------------------------------|------------|-----------|----------------|-----------------------|--------------|
| Number   | Title                                        | Award Date | Bidders   | Estimate       | Amount                | Percent      |
| XE3517   | Sr 26 Et Al, Ncr Seal 2024                   | 4/4/2024   | 2         | \$6,140,731.13 | \$5,085,000.00        | -17.19%      |
| XE3519   | 2024 Eastern Region, Chip Seal               | 4/11/2024  | 3         | \$7,419,531.90 | \$8,593,000.00        | 15.82%       |
| XE3522   | Sr160, Southworth Ferry Terminal Timber D    | 4/9/2024   | 1         | \$328,854.00   | \$409,854.00          | 24.63%       |
| XE3523   | Us 395, Nsc Spokane River To Columbia P      | 4/17/2024  | 2         | \$3,458,504.10 | \$3,525,000.00        | 1.92%        |
| XE3524   | Sr 6 And Sr 508, Lewis County Chip Seal      | 4/19/2024  | 3         | \$7,611,477.98 | \$7,258,926.27        | -4.63%       |
| XE3525   | 2024 Cw Branch, Sr 904 Betz Rd Crossing      | 4/24/2024  | 2         | \$2,238,207.69 | \$2,124,994.00        | -5.06%       |
| XE3516   | Sr 520, Floating Bridge & Approaches Bridg   | 5/6/2024   | 2         | \$4,938,098.00 | \$4,137,209.00        | -16.18%      |
| XE3527   | NE Rock Creek Rd Intersection Improveme      | 5/29/2024  | 1         | \$1,643,067.24 | \$1,529,251.00        | -6.93%       |
| XE3530   | Sr 24 Et Al, Scr 2024 Region Wide Chip Se    | 5/20/2024  | 3         | \$3,821,583.25 | \$3,968,734.30        | 3.85%        |
| XE3531   | 2024 OR Region Wide Cip Seal                 | 5/20/2024  | 2         | \$4,541,073.80 | \$5,279,476.50        | 16.26%       |
| XE3532   | I-5, Slater Road Interchange Roundabout      | 5/31/2024  | 4         | \$4,658,327.24 | \$3,949,197.71        | -15.22%      |
| XE3535   | Sr 20, S Fork Mill Creek Rd To Tiger Paving  | 5/17/2024  | <u>2</u>  | \$4,870,223.00 | \$5,295,000.00        | 8.72%        |
| XE3512   | Sr 302, Victor Creek Remove Fish Barrier     | 6/13/2024  | 3         | \$4,973,544.50 | \$4,770,310.00        | -4.09%       |
| XE3534   | Wsf, Maritime Security Infrastructure Preser | 6/3/2024   | 2         | \$337,197.00   | \$232,000.32          | -31.20%      |
| XE3536   | Sr 7, Pacific Highway Crossing And Signaliz  | 6/14/2024  | 2         | \$3,506,313.00 | \$5,898,000.00        | 68.21%       |
| XE3544   | I-5, Sb I-205 To Ridgefield Interchange Rep  | 6/14/2024  | 5         | \$1,870,682.60 | \$1,396,422.00        | -25.35%      |
| XE3545   | Us 395, Hatch Rd To Hamilton Rd Paving       | 6/26/2024  | 2         | \$5,691,982.80 | \$4,513,513.00        | -20.70%      |
| XE3546   | Us 2, Spokane Co Line To Sr 211 Paving       | 6/17/2024  | 2         | \$5,907,350.10 | \$4,980,000.00        | -15.70%      |