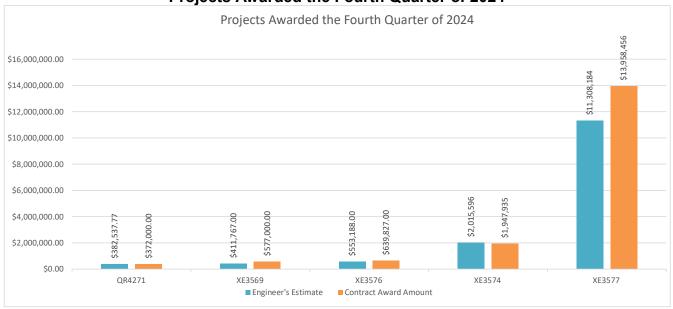

#### **Projects Awarded the Fourth Quarter of 2024**

| Contract |                                                  | Number of | Engineer's   | <b>Contract Award</b> | Over / Under |
|----------|--------------------------------------------------|-----------|--------------|-----------------------|--------------|
| Number   | Title Award Date                                 | Bidders   | Estimate     | Amount                | Percent      |
| QR4271   | Moses Lake - RRFB Retrofit to Mast 10/31/2024    | 3         | \$382,537.77 | \$372,000.00          | -2.75%       |
| XE3569   | Pedestrian Signal - Prairie High Scho 10/31/2024 | 3         | \$411,767.00 | \$577,000.00          | -8.46%       |
| XE3576   | Bagley Creek Bridge - Bridge Scour 11/26/2024    | 2         | \$553,188.00 | \$639,827.00          | 15.66%       |
| XE3574   | Eastern Region 2025 Bridge Repair 12/23/2024     | 8         | \$2,015,596  | \$1,947,935           | -3.36%       |
| XE3577   | Kingston Ferry Terminal Trestle Seism 2/26/2024  | 4         | \$11,308,184 | \$13,958,456          | 23.44%       |

<sup>\*</sup>Awarded but not shown on Projects Awarded graph
Note: Does not include Design Build, Emergency Contracts, On-Call, Single Source or Region Level Small Works Projects