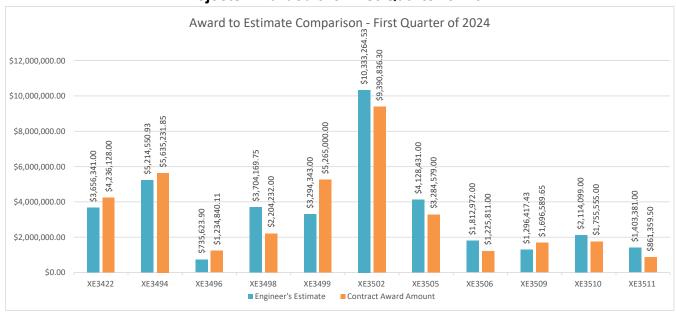

#### **Projects Awarded the First Quarter of 2024**

| Contract<br>Number | Title                                       | Award Date  | Number of<br>Bidders | Engineer's<br>Estimate | Contract Award<br>Amount | Over / Under<br>Percent |
|--------------------|---------------------------------------------|-------------|----------------------|------------------------|--------------------------|-------------------------|
| XE3422             | Sr 202, Sammamish Creek Fish Passage        | 1/23/2024   | 9                    | \$3,656,341.00         | \$4,236,128.00           | 15.86%                  |
| XE3496             | Sr 20, Coupeville Ferry Terminal Agent's Of | 2/14/2024   | 1                    | \$735,623.90           | \$1,234,840.11           | 67.86%                  |
| XE3499             | I-5, Sb Edgar St To E Gwinn Pl Noise Wall   | 3/7/2024    | 6                    | \$3,294,343.00         | \$5,265,000.00           | 59.82%                  |
| XE3505             | I-5 Et Al., Northwest Region Ramps Hma Pa   | a 3/21/2024 | 4                    | \$4,128,431.00         | \$3,284,579.00           | -20.44%                 |
| XE3509             | Sr 203, High Rock Rd & 203rd St Se Interse  | 3/21/2024   | 3                    | \$1,296,417.43         | \$1,696,589.65           | 30.87%                  |
| XE3511             | Or - Region Wide Crack Sealing 23-25        | 3/26/2024   | 2                    | \$1,403,381.00         | \$861,359.50             | -38.62%                 |

<sup>\*</sup>Awarded but not shown on Projects Awarded graph

Note: Does not include Design Build, Emergency Contracts, On-Call, Single Source or Region Level Small Works Projects

|            | Average<br>Number of | Number of | Engineer's       |                       | Percent Difference<br>Between Estimate and |
|------------|----------------------|-----------|------------------|-----------------------|--------------------------------------------|
| Month      | Bidders              | Projects  | Estimate         | Contract Award Amount | Award                                      |
| May        | 3                    | 11        | \$67,123,435.18  | \$66,779,035.87       | -0.51%                                     |
| June       | 3                    | 21        | \$61,701,251.86  | \$73,766,195.90       | 19.55%                                     |
| July       | 2                    | 11        | \$39,100,128.30  | \$51,012,389.52       | 30.47%                                     |
| August     | 4                    | 5         | \$26,207,212.68  | \$25,859,593.33       | -1.33%                                     |
| September  | 4                    | 6         | \$18,565,759.47  | \$17,153,854.00       | -7.60%                                     |
| October    | 5                    | 2         | \$7,677,144.08   | \$10,528,721.90       | 37.14%                                     |
| November   | 3                    | 6         | \$7,324,684.78   | \$8,291,781.75        | 13.20%                                     |
| December   | 4                    | 11        | \$30,414,978.80  | \$29,651,361.83       | -2.51%                                     |
| Janary 23  | 3                    | 8         | \$30,266,108.40  | \$30,848,509.96       | 1.92%                                      |
| February   | 6                    | 11        | \$75,269,637.35  | \$70,138,448.49       | -6.82%                                     |
| March      | 3                    | 11        | \$124,371,805.32 | \$117,384,615.04      | -5.62%                                     |
| April      | 3                    | 11        | \$120,736,623.72 | \$115,718,663.30      | -4.16%                                     |
| May        | 3                    | 12        | \$47,994,846.74  | \$47,368,653.66       | -1.30%                                     |
| *# June    | 3                    | 10        | \$116,327,463.33 | \$95,531,785.20       | -17.88%                                    |
| July       | 3                    | 14        | \$38,200,646.51  | \$49,030,982.93       | 28.35%                                     |
| August     | 3                    | 8         | \$96,569,007.76  | \$117,084,712.75      | 21.24%                                     |
| September  | 3                    | 5         | \$65,451,282.95  | \$69,149,363.85       | 5.65%                                      |
| October    | 9                    | 1         | \$1,394,219.00   | \$1,432,649.00        | 2.76%                                      |
| November   | 4                    | 3         | \$19,388,784.47  | \$20,355,533.25       | 4.99%                                      |
| December   | 2                    | 2         | \$6,294,800.26   | \$7,186,377.00        | 14.16%                                     |
| January 24 | 9                    | 1         | \$3,656,341.00   | \$4,236,128.00        | 15.86%                                     |
| February   | 3                    | 2         | \$5,950,174.83   | \$6,870,071.96        | 15.46%                                     |
| March      | 4                    | 8         | \$28,087,077.71  | \$25,683,962.45       | -8.56%                                     |
| April      | 2                    | 6         | \$27,197,306.80  | \$26,996,774.27       | -0.74%                                     |