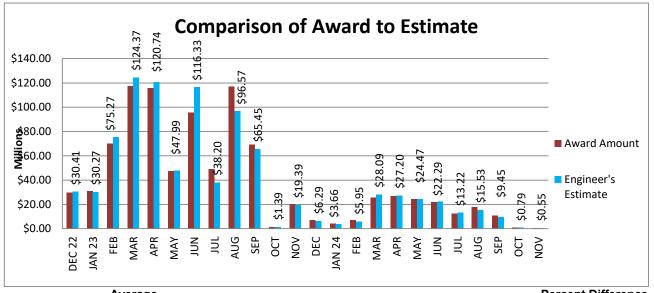

February 2022 - January 2024

|             | Average   |           |                  |                              | Percent Difference   |
|-------------|-----------|-----------|------------------|------------------------------|----------------------|
|             | Number of | Number of | Engineer's       |                              | Between Estimate and |
| Month       | Bidders   | Projects  | Estimate         | <b>Contract Award Amount</b> | Award                |
| February 22 | 4         | 6         | \$38,553,756.34  | \$45,096,910.93              | 16.97%               |
| March       | 3         | 12        | \$44,671,237.43  | \$48,547,539.87              | 8.68%                |
| April       | 3         | 12        | \$48,412,332.31  | \$56,825,918.95              | 17.38%               |
| May         | 3         | 11        | \$67,123,435.18  | \$66,779,035.87              | -0.51%               |
| June        | 3         | 21        | \$61,701,251.86  | \$73,766,195.90              | 19.55%               |
| July        | 2         | 11        | \$39,100,128.30  | \$51,012,389.52              | 30.47%               |
| August      | 4         | 5         | \$26,207,212.68  | \$25,859,593.33              | -1.33%               |
| September   | 4         | 6         | \$18,565,759.47  | \$17,153,854.00              | -7.60%               |
| October     | 5         | 2         | \$7,677,144.08   | \$10,528,721.90              | 37.14%               |
| November    | 3         | 6         | \$7,324,684.78   | \$8,291,781.75               | 13.20%               |
| December    | 4         | 11        | \$30,414,978.80  | \$29,651,361.83              | -2.51%               |
| Janary 23   | 3         | 8         | \$30,266,108.40  | \$30,848,509.96              | 1.92%                |
| February    | 6         | 11        | \$75,269,637.35  | \$70,138,448.49              | -6.82%               |
| March       | 3         | 11        | \$124,371,805.32 | \$117,384,615.04             | -5.62%               |
| April       | 3         | 11        | \$120,736,623.72 | \$115,718,663.30             | -4.16%               |
| May         | 3         | 12        | \$47,994,846.74  | \$47,368,653.66              | -1.30%               |
| *# June     | 3         | 10        | \$116,327,463.33 | \$95,531,785.20              | -17.88%              |
| July        | 3         | 14        | \$38,200,646.51  | \$49,030,982.93              | 28.35%               |
| August      | 3         | 8         | \$96,569,007.76  | \$117,084,712.75             | 21.24%               |
| September   | 3         | 5         | \$65,451,282.95  | \$69,149,363.85              | 5.65%                |
| October     | 9         | 1         | \$1,394,219.00   | \$1,432,649.00               | 2.76%                |
| November    | 4         | 3         | \$19,388,784.47  | \$20,355,533.25              | 4.99%                |
| December    | 2         | 2         | \$6,294,800.26   | \$7,186,377.00               | 14.16%               |
| January 24  | 9         | 1         | \$3,656,341.00   | \$4,236,128.00               | 15.86%               |

<sup>\*</sup>Some data not available in CCIS

<sup>\*#</sup> Data updated after CCIS updated

March 2022 - February 2024

|            | Average   |           |                  |                              | Percent Difference   |
|------------|-----------|-----------|------------------|------------------------------|----------------------|
|            | Number of | Number of | Engineer's       |                              | Between Estimate and |
| Month      | Bidders   | Projects  | Estimate         | <b>Contract Award Amount</b> | Award                |
| March 22   | 3         | 12        | \$44,671,237.43  | \$48,547,539.43              | 8.68%                |
| April      | 3         | 12        | \$48,412,332.31  | \$56,825,919.95              | 17.38%               |
| May        | 3         | 11        | \$67,123,435.18  | \$66,779,036.87              | -0.51%               |
| June       | 3         | 21        | \$61,701,252.86  | \$73,766,196.90              | 19.55%               |
| July       | 2         | 21        | \$39,100,128.30  | \$51,012,390.52              | 30.47%               |
| August     | 4         | 5         | \$26,207,213.68  | \$25,859,593.33              | -1.33%               |
| September  | 4         | 6         | \$18,565,759.47  | \$17,153,854.00              | -7.60%               |
| October    | 5         | 2         | \$7,677,144.08   | \$10,528,722.90              | 37.14%               |
| November   | 3         | 6         | \$7,324,685.78   | \$8,291,782.75               | 13.20%               |
| December   | 4         | 11        | \$30,414,978.80  | \$29,651,361.83              | -2.51%               |
| Janary 23  | 3         | 8         | \$30,266,108.40  | \$30,848,509.96              | 1.92%                |
| February   | 6         | 11        | \$75,269,637.35  | \$70,138,448.49              | -6.82%               |
| March      | 3         | 11        | \$124,371,805.32 | \$117,384,615.04             | -5.62%               |
| April      | 3         | 11        | \$120,736,623.72 | \$115,718,663.30             | -4.16%               |
| May        | 3         | 12        | \$47,994,846.74  | \$47,368,653.66              | -1.30%               |
| June       | 3         | 10        | \$116,327,463.33 | \$95,531,785.20              | -17.88%              |
| July       | 3         | 14        | \$38,200,646.51  | \$49,030,982.93              | 28.35%               |
| August     | 3         | 8         | \$96,569,007.76  | \$117,084,712.75             | 21.24%               |
| September  | 3         | 5         | \$65,451,282.95  | \$69,149,363.85              | 5.65%                |
| October    | 9         | 1         | \$1,394,219.00   | \$1,432,649.00               | 2.76%                |
| November   | 4         | 3         | \$19,388,784.47  | \$20,355,533.25              | 4.99%                |
| December   | 2         | 2         | \$6,294,800.26   | \$7,186,377.00               | 14.16%               |
| January 24 | 9         | 1         | \$3,656,341.00   | \$4,236,128.00               | 15.86%               |
| February   | 3         | 2         | \$5,950,174.83   | \$6,870,071.96               | 15.46%               |