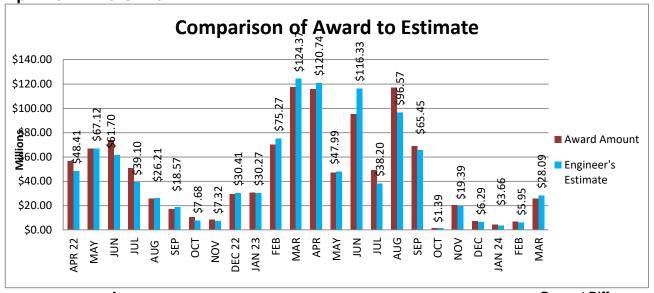

<sup>\*</sup>Some data not available in CCIS

<sup>\*#</sup> Data updated after CCIS updated

#### **Projects Awarded the First Quarter of 2024**

| Contract<br>Number | Title                                       | Award Date  | Number of<br>Bidders | Engineer's<br>Estimate | Contract Award<br>Amount | Over / Under<br>Percent |
|--------------------|---------------------------------------------|-------------|----------------------|------------------------|--------------------------|-------------------------|
| XE3422             | Sr 202, Sammamish Creek Fish Passage        | 1/23/2024   | 9                    | \$3,656,341.00         | \$4,236,128.00           | 15.86%                  |
| XE3496             | Sr 20, Coupeville Ferry Terminal Agent's Of | 2/14/2024   | 1                    | \$735,623.90           | \$1,234,840.11           | 67.86%                  |
| XE3499             | I-5, Sb Edgar St To E Gwinn Pl Noise Wall   | 3/7/2024    | 6                    | \$3,294,343.00         | \$5,265,000.00           | 59.82%                  |
| XE3505             | I-5 Et Al., Northwest Region Ramps Hma Pa   | a 3/21/2024 | 4                    | \$4,128,431.00         | \$3,284,579.00           | -20.44%                 |
| XE3509             | Sr 203, High Rock Rd & 203rd St Se Interse  | 3/21/2024   | 3                    | \$1,296,417.43         | \$1,696,589.65           | 30.87%                  |
| XE3511             | Or - Region Wide Crack Sealing 23-25        | 3/26/2024   | 2                    | \$1,403,381.00         | \$861,359.50             | -38.62%                 |