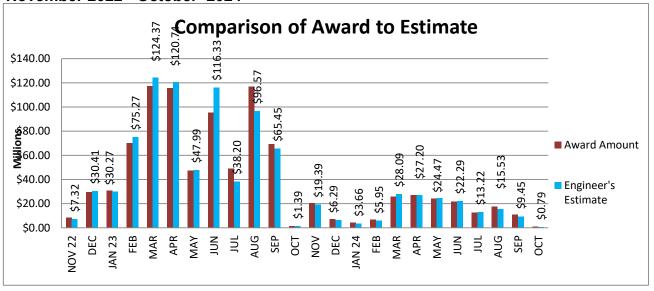

\*Awarded but not shown on Projects Awarded graph

November 2022 - October 2024

|             | Average   |           |                  |                       | Percent Difference   |
|-------------|-----------|-----------|------------------|-----------------------|----------------------|
|             | Number of | Number of | Engineer's       |                       | Between Estimate and |
| Month       | Bidders   | Projects  | Estimate         | Contract Award Amount | Award                |
| November 22 | 3         | 6         | \$7,324,685.00   | \$8,291,782.00        | 13.20%               |
| *# December | 4         | 11        | \$30,414,978.80  | \$29,651,361.83       | -2.51%               |
| Janary 23   | 3         | 8         | \$30,266,108.40  | \$30,848,509.96       | 1.92%                |
| February    | 6         | 11        | \$75,269,637.35  | \$70,138,448.49       | -6.82%               |
| March       | 3         | 11        | \$124,371,805.32 | \$117,384,615.04      | -5.62%               |
| April       | 3         | 11        | \$120,736,623.72 | \$115,718,663.30      | -4.16%               |
| May         | 3         | 12        | \$47,994,846.74  | \$47,368,653.66       | -1.30%               |
| *# June     | 3         | 10        | \$116,327,463.33 | \$95,531,785.20       | -17.88%              |
| July        | 3         | 14        | \$38,200,646.51  | \$49,030,982.93       | 28.35%               |
| August      | 3         | 8         | \$96,569,007.76  | \$117,084,712.75      | 21.24%               |
| September   | 3         | 5         | \$65,451,282.95  | \$69,149,363.85       | 5.65%                |
| October     | 9         | 1         | \$1,394,219.00   | \$1,432,649.00        | 2.76%                |
| November    | 4         | 3         | \$19,388,784.47  | \$20,355,533.25       | 4.99%                |
| December    | 2         | 2         | \$6,294,800.26   | \$7,186,377.00        | 14.16%               |
| January 24  | 9         | 1         | \$3,656,341.00   | \$4,236,128.00        | 15.86%               |
| February    | 3         | 2         | \$5,950,174.83   | \$6,870,071.96        | 15.46%               |
| March       | 4         | 8         | \$28,087,077.71  | \$25,683,962.45       | -8.56%               |
| April       | 2         | 6         | \$27,197,306.80  | \$26,996,774.27       | -0.74%               |
| *# May      | 2         | 6         | \$24,470,372.53  | \$24,158,868.51       | -1.27%               |
| June        | 3         | 8         | \$22,287,070.00  | \$21,790,245.32       | -2.23%               |
| July        | 3         | 6         | \$13,215,169.04  | \$12,569,565.55       | -4.89%               |
| August      | 5         | 3         | \$15,527,294.83  | \$17,581,484.55       | 13.23%               |
| *#September | 3         | 3         | \$9,451,546.90   | \$10,817,708.76       | 14.45%               |
| *October    | 3         | 2         | \$794,304.77     | \$949,000.00          | 19.48%               |

<sup>\*</sup>Some data not available in CCIS

<sup>\*#</sup> Data updated after CCIS updated

December 2022 - November 2024

|                | Average   |           |                  |                       | Percent Difference   |
|----------------|-----------|-----------|------------------|-----------------------|----------------------|
|                | Number of | Number of | Engineer's       |                       | Between Estimate and |
| Month          | Bidders   | Projects  | Estimate         | Contract Award Amount | Award                |
| *# December 22 | 4         | 11        | \$30,414,978.80  | \$29,651,361.83       | -2.51%               |
| Janary 23      | 3         | 8         | \$30,266,108.40  | \$30,848,509.96       | 1.92%                |
| February       | 6         | 11        | \$75,269,637.35  | \$70,138,448.49       | -6.82%               |
| March          | 3         | 11        | \$124,371,805.32 | \$117,384,615.04      | -5.62%               |
| April          | 3         | 11        | \$120,736,623.72 | \$115,718,663.30      | -4.16%               |
| May            | 3         | 12        | \$47,994,846.74  | \$47,368,653.66       | -1.30%               |
| *# June        | 3         | 10        | \$116,327,463.33 | \$95,531,785.20       | -17.88%              |
| July           | 3         | 14        | \$38,200,646.51  | \$49,030,982.93       | 28.35%               |
| August         | 3         | 8         | \$96,569,007.76  | \$117,084,712.75      | 21.24%               |
| September      | 3         | 5         | \$65,451,282.95  | \$69,149,363.85       | 5.65%                |
| October        | 9         | 1         | \$1,394,219.00   | \$1,432,649.00        | 2.76%                |
| November       | 4         | 3         | \$19,388,784.47  | \$20,355,533.25       | 4.99%                |
| December       | 2         | 2         | \$6,294,800.26   | \$7,186,377.00        | 14.16%               |
| January 24     | 9         | 1         | \$3,656,341.00   | \$4,236,128.00        | 15.86%               |
| February       | 3         | 2         | \$5,950,174.83   | \$6,870,071.96        | 15.46%               |
| March          | 4         | 8         | \$28,087,077.71  | \$25,683,962.45       | -8.56%               |
| April          | 2         | 6         | \$27,197,306.80  | \$26,996,774.27       | -0.74%               |
| *# May         | 2         | 6         | \$24,470,372.53  | \$24,158,868.51       | -1.27%               |
| June           | 3         | 8         | \$22,287,070.00  | \$21,790,245.32       | -2.23%               |
| July           | 3         | 6         | \$13,215,169.04  | \$12,569,565.55       | -4.89%               |
| August         | 5         | 3         | \$15,527,294.83  | \$17,581,484.55       | 13.23%               |
| *#September    | 3         | 3         | \$9,451,546.90   | \$10,817,708.76       | 14.45%               |
| *October       | 3         | 2         | \$794,304.77     | \$949,000.00          | 19.48%               |
| *November      | 2         | 1         | \$553,188.00     | \$639,827.00          | 15.66%               |