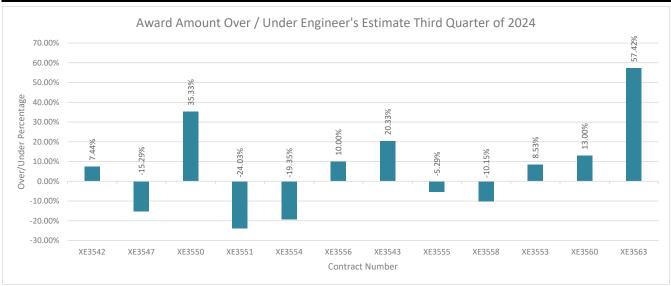

#### **Projects Awarded the Third Quarter of 2024**

| Contract<br>Number | Title                                      | Award Date | Number of<br>Bidders | Engineer's<br>Estimate | Contract Award<br>Amount | Over / Under<br>Percent |
|--------------------|--------------------------------------------|------------|----------------------|------------------------|--------------------------|-------------------------|
|                    |                                            |            |                      |                        |                          |                         |
| XE3547             | Us195, Cornwall Rd To Cheney-spokane Rd    | 7/1/2024   | 2                    | \$5,305,651.74         | \$4,494,494.49           | -15.29%                 |
|                    |                                            |            |                      |                        |                          |                         |
| XE3551             | I-5, 54th Ave To N Of 20th St E Hma Replac | 7/11/2024  | 3                    | \$1,369,632.50         | \$1,040,564.06           | -24.03%                 |
|                    | •                                          |            |                      |                        |                          |                         |
| XE3556             | Sr 532, Secret Creek Adaptive Managemen    | 7/23/2024  | 1                    | \$177,152.80           | \$194,868.00             | 10.00%                  |
|                    |                                            |            |                      |                        |                          |                         |
| XE3555             | Sr 161, Unnamed Trib To South Creek Rem    | 8/7/2024   | 8                    | \$2,773,201.23         | \$2,626,469.47           | -5.29%                  |
|                    |                                            |            |                      |                        |                          |                         |
| XE3553             | Sr 99, Sr 516 To S 200th St Paving & Ada C | 9/18/2024  | 4                    | \$7,574,199.26         | \$8,219,928.76           | 8.53%                   |
|                    |                                            |            |                      |                        |                          |                         |
| XE3563             | I-90, Schrag Wb - Well Nitrate Remediati - | 9/13/2024  | 4                    | \$1,072,540.00         | \$1,688,353.00           | 57.42%                  |

\*Awarded but not shown on Projects Awarded graph

November 2022 - October 2024

|             | Average   |           |                  |                       | Percent Difference   |
|-------------|-----------|-----------|------------------|-----------------------|----------------------|
|             | Number of | Number of | Engineer's       |                       | Between Estimate and |
| Month       | Bidders   | Projects  | Estimate         | Contract Award Amount | Award                |
| November 22 | 3         | 6         | \$7,324,685.00   | \$8,291,782.00        | 13.20%               |
| *# December | 4         | 11        | \$30,414,978.80  | \$29,651,361.83       | -2.51%               |
| Janary 23   | 3         | 8         | \$30,266,108.40  | \$30,848,509.96       | 1.92%                |
| February    | 6         | 11        | \$75,269,637.35  | \$70,138,448.49       | -6.82%               |
| March       | 3         | 11        | \$124,371,805.32 | \$117,384,615.04      | -5.62%               |
| April       | 3         | 11        | \$120,736,623.72 | \$115,718,663.30      | -4.16%               |
| May         | 3         | 12        | \$47,994,846.74  | \$47,368,653.66       | -1.30%               |
| *# June     | 3         | 10        | \$116,327,463.33 | \$95,531,785.20       | -17.88%              |
| July        | 3         | 14        | \$38,200,646.51  | \$49,030,982.93       | 28.35%               |
| August      | 3         | 8         | \$96,569,007.76  | \$117,084,712.75      | 21.24%               |
| September   | 3         | 5         | \$65,451,282.95  | \$69,149,363.85       | 5.65%                |
| October     | 9         | 1         | \$1,394,219.00   | \$1,432,649.00        | 2.76%                |
| November    | 4         | 3         | \$19,388,784.47  | \$20,355,533.25       | 4.99%                |
| December    | 2         | 2         | \$6,294,800.26   | \$7,186,377.00        | 14.16%               |
| January 24  | 9         | 1         | \$3,656,341.00   | \$4,236,128.00        | 15.86%               |
| February    | 3         | 2         | \$5,950,174.83   | \$6,870,071.96        | 15.46%               |
| March       | 4         | 8         | \$28,087,077.71  | \$25,683,962.45       | -8.56%               |
| April       | 2         | 6         | \$27,197,306.80  | \$26,996,774.27       | -0.74%               |
| *# May      | 2         | 6         | \$24,470,372.53  | \$24,158,868.51       | -1.27%               |
| June        | 3         | 8         | \$22,287,070.00  | \$21,790,245.32       | -2.23%               |
| July        | 3         | 6         | \$13,215,169.04  | \$12,569,565.55       | -4.89%               |
| August      | 5         | 3         | \$15,527,294.83  | \$17,581,484.55       | 13.23%               |
| *#September | 3         | 3         | \$9,451,546.90   | \$10,817,708.76       | 14.45%               |
| *October    | 3         | 2         | \$794,304.77     | \$949,000.00          | 19.48%               |