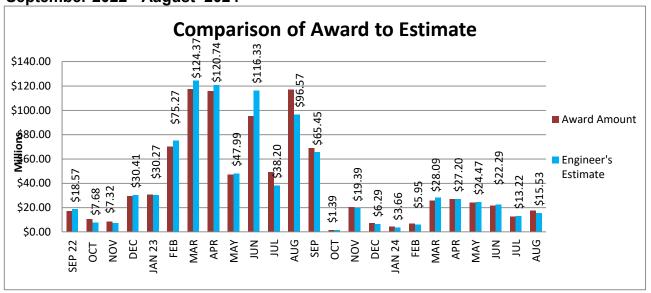

September 2022 - August 2024

|              | Average   |           |                  |                              | Percent Difference   |
|--------------|-----------|-----------|------------------|------------------------------|----------------------|
|              | Number of | Number of | Engineer's       |                              | Between Estimate and |
| Month        | Bidders   | Projects  | Estimate         | <b>Contract Award Amount</b> | Award                |
| September 22 | 4         | 6         | \$18,565,759.47  | \$17,153,854.00              | -7.60%               |
| October      | 5         | 2         | \$7,677,144.00   | \$10,528,722.00              | 37.14%               |
| November     | 3         | 6         | \$7,324,685.00   | \$8,291,782.00               | 13.20%               |
| *# December  | 4         | 11        | \$30,414,978.80  | \$29,651,361.83              | -2.51%               |
| Janary 23    | 3         | 8         | \$30,266,108.40  | \$30,848,509.96              | 1.92%                |
| February     | 6         | 11        | \$75,269,637.35  | \$70,138,448.49              | -6.82%               |
| March        | 3         | 11        | \$124,371,805.32 | \$117,384,615.04             | -5.62%               |
| April        | 3         | 11        | \$120,736,623.72 | \$115,718,663.30             | -4.16%               |
| May          | 3         | 12        | \$47,994,846.74  | \$47,368,653.66              | -1.30%               |
| *# June      | 3         | 10        | \$116,327,463.33 | \$95,531,785.20              | -17.88%              |
| July         | 3         | 14        | \$38,200,646.51  | \$49,030,982.93              | 28.35%               |
| August       | 3         | 8         | \$96,569,007.76  | \$117,084,712.75             | 21.24%               |
| September    | 3         | 5         | \$65,451,282.95  | \$69,149,363.85              | 5.65%                |
| October      | 9         | 1         | \$1,394,219.00   | \$1,432,649.00               | 2.76%                |
| November     | 4         | 3         | \$19,388,784.47  | \$20,355,533.25              | 4.99%                |
| December     | 2         | 2         | \$6,294,800.26   | \$7,186,377.00               | 14.16%               |
| January 24   | 9         | 1         | \$3,656,341.00   | \$4,236,128.00               | 15.86%               |
| February     | 3         | 2         | \$5,950,174.83   | \$6,870,071.96               | 15.46%               |
| March        | 4         | 8         | \$28,087,077.71  | \$25,683,962.45              | -8.56%               |
| April        | 2         | 6         | \$27,197,306.80  | \$26,996,774.27              | -0.74%               |
| *# May       | 2         | 6         | \$24,470,372.53  | \$24,158,868.51              | -1.27%               |
| June         | 3         | 8         | \$22,287,070.00  | \$21,790,245.32              | -2.23%               |
| July         | 3         | 6         | \$13,215,169.04  | \$12,569,565.55              | -4.89%               |
| August       | 5         | 3         | \$15,527,294.83  | \$17,581,484.55              | 13.23%               |

<sup>\*</sup>Some data not available in CCIS

<sup>\*#</sup> Data updated after CCIS updated

October 2022 - September 2024

|             | Average   |           |                  |                       | Percent Difference   |
|-------------|-----------|-----------|------------------|-----------------------|----------------------|
|             | Number of | Number of | Engineer's       |                       | Between Estimate and |
| Month       | Bidders   | Projects  | Estimate         | Contract Award Amount | Award                |
| October 22  | 5         | 2         | \$7,677,144.00   | \$10,528,722.00       | 37.14%               |
| November    | 3         | 6         | \$7,324,685.00   | \$8,291,782.00        | 13.20%               |
| *# December | 4         | 11        | \$30,414,978.80  | \$29,651,361.83       | -2.51%               |
| Janary 23   | 3         | 8         | \$30,266,108.40  | \$30,848,509.96       | 1.92%                |
| February    | 6         | 11        | \$75,269,637.35  | \$70,138,448.49       | -6.82%               |
| March       | 3         | 11        | \$124,371,805.32 | \$117,384,615.04      | -5.62%               |
| April       | 3         | 11        | \$120,736,623.72 | \$115,718,663.30      | -4.16%               |
| May         | 3         | 12        | \$47,994,846.74  | \$47,368,653.66       | -1.30%               |
| *# June     | 3         | 10        | \$116,327,463.33 | \$95,531,785.20       | -17.88%              |
| July        | 3         | 14        | \$38,200,646.51  | \$49,030,982.93       | 28.35%               |
| August      | 3         | 8         | \$96,569,007.76  | \$117,084,712.75      | 21.24%               |
| September   | 3         | 5         | \$65,451,282.95  | \$69,149,363.85       | 5.65%                |
| October     | 9         | 1         | \$1,394,219.00   | \$1,432,649.00        | 2.76%                |
| November    | 4         | 3         | \$19,388,784.47  | \$20,355,533.25       | 4.99%                |
| December    | 2         | 2         | \$6,294,800.26   | \$7,186,377.00        | 14.16%               |
| January 24  | 9         | 1         | \$3,656,341.00   | \$4,236,128.00        | 15.86%               |
| February    | 3         | 2         | \$5,950,174.83   | \$6,870,071.96        | 15.46%               |
| March       | 4         | 8         | \$28,087,077.71  | \$25,683,962.45       | -8.56%               |
| April       | 2         | 6         | \$27,197,306.80  | \$26,996,774.27       | -0.74%               |
| *# May      | 2         | 6         | \$24,470,372.53  | \$24,158,868.51       | -1.27%               |
| June        | 3         | 8         | \$22,287,070.00  | \$21,790,245.32       | -2.23%               |
| July        | 3         | 6         | \$13,215,169.04  | \$12,569,565.55       | -4.89%               |
| August      | 5         | 3         | \$15,527,294.83  | \$17,581,484.55       | 13.23%               |
| *#September | 3         | 3         | \$9,451,546.90   | \$10,817,708.76       | 14.45%               |