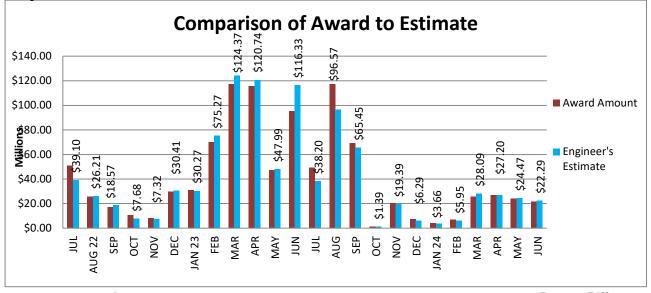

<sup>\*</sup>Some data not available in CCIS

<sup>\*#</sup> Data updated after CCIS updated

April 2022 - March 2024

|            | Average   |           |                  |                              | Percent Difference   |
|------------|-----------|-----------|------------------|------------------------------|----------------------|
|            | Number of | Number of | Engineer's       |                              | Between Estimate and |
| Month      | Bidders   | Projects  | Estimate         | <b>Contract Award Amount</b> | Award                |
| April 22   | 3         | 12        | \$48,412,332.31  | \$56,825,918.95              | 17.38%               |
| May        | 3         | 11        | \$67,123,435.18  | \$66,779,035.87              | -0.51%               |
| June       | 3         | 21        | \$61,701,251.86  | \$73,766,195.90              | 19.55%               |
| July       | 2         | 11        | \$39,100,128.30  | \$51,012,389.52              | 30.47%               |
| August     | 4         | 5         | \$26,207,212.68  | \$25,859,593.33              | -1.33%               |
| September  | 4         | 6         | \$18,565,759.47  | \$17,153,854.00              | -7.60%               |
| October    | 5         | 2         | \$7,677,144.08   | \$10,528,721.90              | 37.14%               |
| November   | 3         | 6         | \$7,324,684.78   | \$8,291,781.75               | 13.20%               |
| December   | 4         | 11        | \$30,414,978.80  | \$29,651,361.83              | -2.51%               |
| Janary 23  | 3         | 8         | \$30,266,108.40  | \$30,848,509.96              | 1.92%                |
| February   | 6         | 11        | \$75,269,637.35  | \$70,138,448.49              | -6.82%               |
| March      | 3         | 11        | \$124,371,805.32 | \$117,384,615.04             | -5.62%               |
| April      | 3         | 11        | \$120,736,623.72 | \$115,718,663.30             | -4.16%               |
| May        | 3         | 12        | \$47,994,846.74  | \$47,368,653.66              | -1.30%               |
| *# June    | 3         | 10        | \$116,327,463.33 | \$95,531,785.20              | -17.88%              |
| July       | 3         | 14        | \$38,200,646.51  | \$49,030,982.93              | 28.35%               |
| August     | 3         | 8         | \$96,569,007.76  | \$117,084,712.75             | 21.24%               |
| September  | 3         | 5         | \$65,451,282.95  | \$69,149,363.85              | 5.65%                |
| October    | 9         | 1         | \$1,394,219.00   | \$1,432,649.00               | 2.76%                |
| November   | 4         | 3         | \$19,388,784.47  | \$20,355,533.25              | 4.99%                |
| December   | 2         | 2         | \$6,294,800.26   | \$7,186,377.00               | 14.16%               |
| January 24 | 9         | 1         | \$3,656,341.00   | \$4,236,128.00               | 15.86%               |
| February   | 3         | 2         | \$5,950,174.83   | \$6,870,071.96               | 15.46%               |
| March      | 4         | 8         | \$28,087,077.71  | \$25,683,962.45              | -8.56%               |